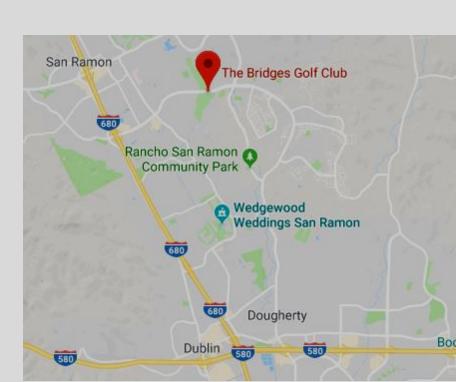

# DIRECTIONS

The Bridges Golf Club is located 35 miles east of San Francisco in the scenic foothills of Mt. Diablo in San Ramon, California. Located in Dougherty Valley in the Tri-Valley Region, The Bridges Golf Club is easily accessible from Highways 580 and 680.

### From Highway 680 in San Ramon:

Exit Bollinger Canyon Road. Head east approximately two miles. Turn right on South Gale Ridge Road. Turn right into parking lot.

#### FROM LIVERMORE

Highway 580 West. Exit Dougherty Valley Road and turn right. Dougherty turns into Bollinger Canyon Road. Turn left on South Gale Ridge Road. Turn right into parking lot.