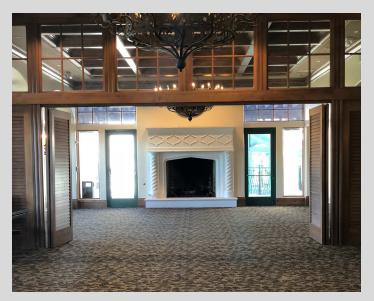

### THE FIRESIDE ROOM

- Accommdates up to 56 people
- Semi-private room
- · Access to private outdoor banquet space