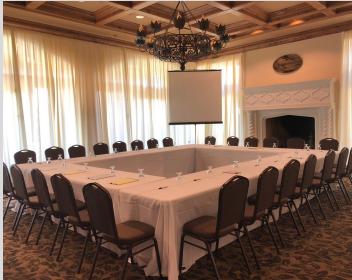

The Bridges Business Packages are available for ease and customization to suit your meeting needs. With our business class Wi-Fi connection, high definition projector with a 96" portable screen and portable sound system, we can create a space for any of your business outing needs. Our ivory polylinen draping can create an area for breakout sessions or help darken the space for your presentation. Our chefs can customize a menu to meet your needs.

### THE FIRESIDE ROOM

- Accommdates up to 56 people
- Semi-private room
- · Access to private outdoor banquet space