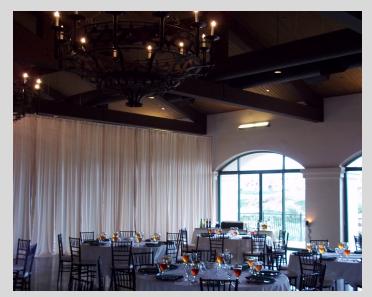

The Bridges Business Packages are available for ease and customization to suit your meeting needs. With our business class Wi-Fi connection, high definition projector with a 96" portable screen and portable sound system, we can create a space for any of your business outing needs. Our ivory polylinen draping can create an area for breakout sessions or help darken the space for your presentation. Our chefs can customize a menu to meet your needs.

## THE CLUBHOUSE

- · Accommdates up to 120 people
- · Clear view of the golf course
- Semi-private room
- Access to private outdoor banquet space (The Veranda)
- Full banquet/meeting space access
- · Access to bar (evenings only)

## THE GARDEN PAVILION

- Accommodates up to 300 people
- Can be partitioned with pipe and drape to accommodate smaller groups or create breakout space